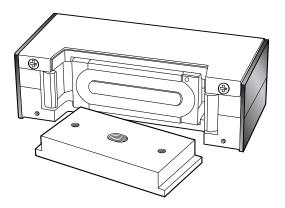

#### **Function**

To facilitate remote access and exit control of any aluminium, timber or steel door. The MS Maglock is designed with two hardened steel mandibles which are spring loaded to clamp down on the armature in the event of a forced entry attempt. The magnet should be installed with the supplied mounting plate and screws to achieve a holding force of 1800kg (4000lbs) when the mandibles are engaged. The MS Maglock at all times provides fail-safe operation (unless power supply continued during power failure by means of a battery back up). A separate mounting plate is supplied for ease of installation.

## **Specifications**

Magnet Dimensions: 54mm x 152mm x 70mm.

Armature Dimensions: 16mm x 98mm x 48mm.

Nominal Holding Force: 1800kg (4000lbs), (see above).

Supply Voltage: 12 to 24v AC or DC (+10%).

Nominal Current: 130mA max. @ 12vAC.

and the magnet.

**International Patent Pending** 

The MS Maglock utilises a pair of hardened steel mandibles that spring out to grip the armature in the event of a forced entry.