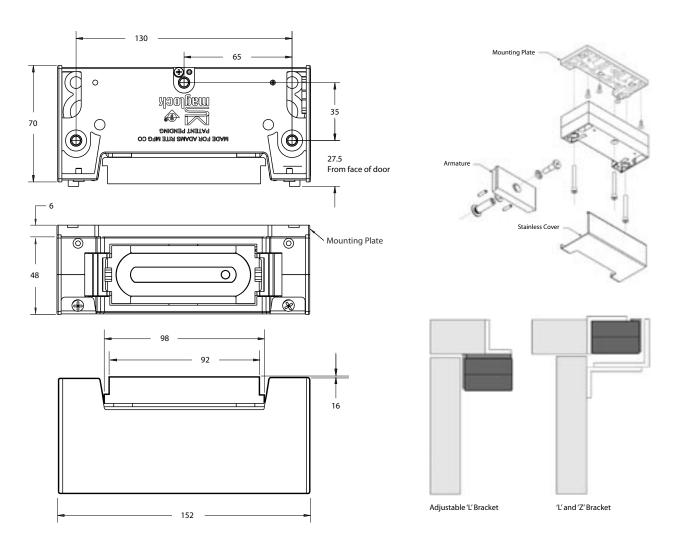

## **Specifications**

Magnet Dimensions: 54mm x 152mm x 70mm.

Armature Dimensions: 16mm x 98mm x 48mm.

Nominal Holding Force: 1800kg (4000lbs), (see above).

Supply Voltage: 12 to 24v AC or DC (+10%).

Nominal Current: 130mA max. @ 12vAC.

Inward opening - door frame header

using 'L' & 'Z' brackets.

Magnet Housing: Satin stainless steel with black end caps.

Note: To achieve immediate release, it is

important that the release switch breaks the circuit between the power supply

### **Dimensions**

1500-800 'L'&'Z' bracket, matt black finish.

1500-700 Adjustable 'L' bracket, matt black finish.

1500-600 Housing, stainless steel to suit adjustable 'L' bracket.