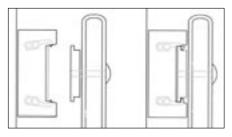

250mA max. @ 24vAC. 100mA max. @ 12vDC, 200mA max. @ 24vDC.

Monitoring Option: **Door position and tamper sensors.** 

Door Gap: Maximum 3mm.

Positioning: Outward opening - surface mounted

to door frame header.

Inward opening - door frame header

using 'L' & 'Z' brackets.

Magnet Housing: Satin stainless steel with black end caps.

Note: To achieve immediate release, it is

important that the release switch breaks the circuit between the power supply

1500-800 'L'&'Z' bracket, matt black finish.

1500-700 Adjustable 'L' bracket, matt black finish.

1500-600 Housing, stainless steel to suit adjustable 'L' bracket.